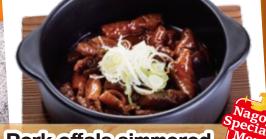

### Deep-fried pork skewers in red miso sauce

330yen(363yen including tax)

A. S. 6

Spaghettilwith tomatolketchupsauce

860 yen (946 yen including tax)

Porkoffalselmmered Inredmiso 500yen (550yenineludinatex)

### Recommended!

Stir-fried Pork Hanger Steak in Sweet-Spicy with Vegetables

750yen (825yen including tax)

Pork offals simmered in red miso 500yen(550yen including tax)

**Recommended! Stir-fried eggs** with takana Oven (605yen including tax)