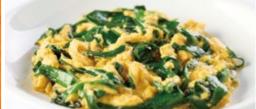

### Recommended!

Stir-fried Pork Hanger Steak in Sweet-Spicy with Vegetables

750yen (825yen including tax)

Pork offals simmered in red miso 500yen(550yen including tax)

**Recommended! Stir-fried eggs** with takana Oven (605yen including tax)

Stir-fried pork and 650yen mayonnaise, kimchi (715yen including tax)

Omelette with plenty of takana (pickled mustard greens)! Enjoy with green onions!

Japanese style fried egg 600 yen with chopped green onion (660yen including tax)