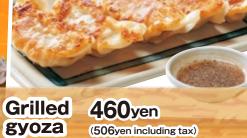

> No For those who are not fond of spicy food

You can enjoy a moderate level of spiciness.

ess

a The basic spiciness level at Sekai no Yamachan For those looking for more spice

Grilled gyoza 460yen (506yen including tax) Cabbage mixed with Phantom pepper and sesame oil-based sauce

110yen (121yen including tax)a Recommended

Recommended!

Horse meat sashimi 930yen (1078yen Including tax)

Recommended

Cabbage mixed with Phantom pepper and sesame oil-based sauce 390yen (429yen including tax)